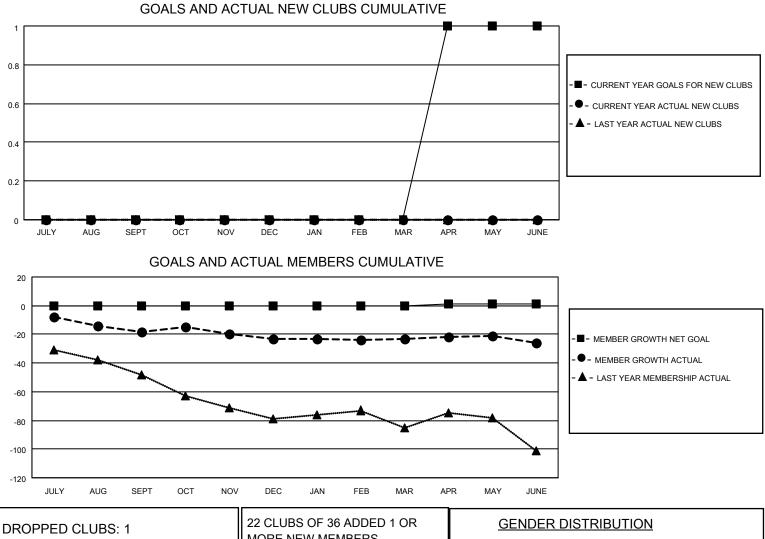

## LOCATION OREGON

District 36 O

Results as of: 6/30/2022

| Clubs                 |               |           |               | Members               |                        |                         |                                                    |
|-----------------------|---------------|-----------|---------------|-----------------------|------------------------|-------------------------|----------------------------------------------------|
| RESULTS FOR 2021-2022 |               |           |               | RESULTS FOR 2021-2022 |                        |                         |                                                    |
| QUARTER               | NEW CLUB GOAL | NEW CLUBS | DROPPED CLUBS | QUARTER               | BER GROWTH NET<br>GOAL | MEMBER GROWTH<br>ACTUAL | DROPPED<br>MEMBERS ACTUAL<br>(including transfers) |
| JULY/AUG/SEPT         | 0             | 0         | 0             | JULY/AUG/SEPT         | 0                      | 26                      | 38                                                 |
| OCT/NOV/DEC           | 0             | 0         | 0             | OCT/NOV/DEC           | 0                      | 20                      | 24                                                 |
| JAN/FEB/MAR           | 0             | 0         | 1             | JAN/FEB/MAR           | 0                      | 29                      | 25                                                 |
| APR/MAY/JUNE          | 1             | 0         | 0             | APR/MAY/JUNE          | 1                      | 26                      | 25                                                 |

| DROPPED CLUBS: 1 |    | MORE NEW MEMBERS          | <u>GENDER DISTRIBUTION</u>          |              |  |
|------------------|----|---------------------------|-------------------------------------|--------------|--|
|                  |    |                           | MALE                                | 493 (58.00%) |  |
|                  |    |                           | FEMALE                              | 357 (42.00%) |  |
| DROPPED MEMBERS  |    |                           | NON BINARY 0 (0.00%)                |              |  |
|                  | 04 |                           | PREFER NOT TO ANSWER                | 0 (0.00%)    |  |
| DECEASED         | 21 |                           |                                     |              |  |
| CLUB CANCELLED   | 6  | CLICK HERE FOR CUMULATIVE | TOTAL FAMILY UNIT MEMBERS           | 3 202        |  |
| OTHER            | 85 | MEMBERSHIP DATA           |                                     |              |  |
| TOTAL 112        |    |                           | FAMILY MEMBERS PAYING HALF DUES 104 |              |  |
|                  |    |                           |                                     |              |  |
|                  |    |                           |                                     |              |  |